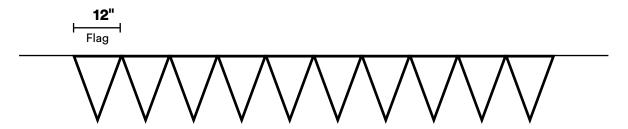

#### **NO SPACING**

\*Go to page 9 to select custom options for the no spacing options. IMPORTANT: Please disregard other pages after the section.

## NO SPACING OPTIONS

\* Do not fill if you wish to have spacing between flags