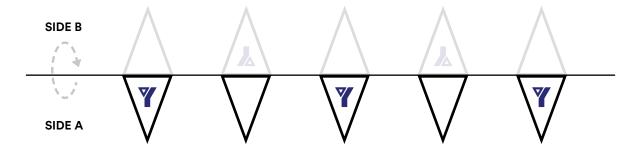

#### One logo

\*I would like to have more than 1 blank flag between logo flags

**Flags** 