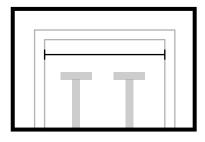

### BACK STROKE FLAGS

**Pool width** 

\* Measure from wall to wall

ft

Extra webbing on each side

ft

\* By default, each line has 5ft of webbing on each sides

**Number of lines** 