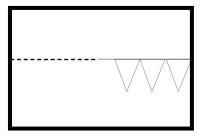

#### **NO SPACING**

\*Go to page 9 to select custom options for the no spacing options. IMPORTANT: Please disregard other pages after the section.

## NO SPACING OPTIONS

\* Do not fill if you wish to have spacing between flags