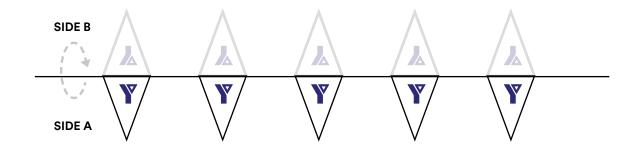

#### On both sides, different logo on side B

\* Printing on both sides of the flag is possible for 1-colour logos only.

OR see alternating printing options on next page