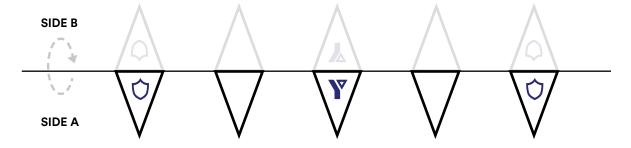

#### One logo, alternating sides

\*I would like one or more blank flag betweed logo flags

**Flags** 