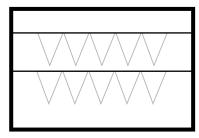

#### **SPACING**

<sup>\*</sup>Go to the next page to select the spacing custom options.

IMPORTANT: Please disregard other pages after the section.

## SPACING OPTIONS

\* Do not fill if you wish to have no spacing between flags