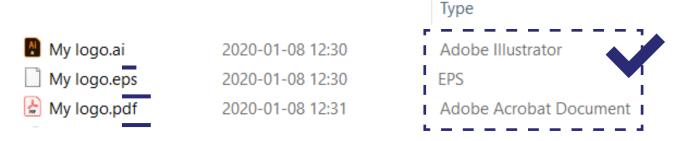

#### Vector files names end in .ai, .eps, .pdf

<sup>\*</sup>Opening an image file and saving it into a vector format or changing the name does not transform the logo into a vector.