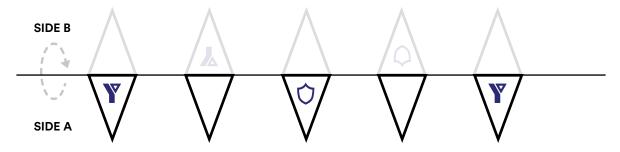

#### **Two logos**

Useful for logos with 2 colours

\*I would like to add 1 or more blank flags between logo flags

**Flags** 