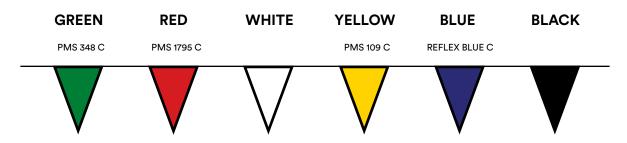

#### COLOUR(S)

#### \*Notes:

- The flag line will always start with a coloured or black flag when choosing to alternate colours with white
- White and yellow flags are slighty see-through. Logos can be partially seen on the other side of the flag
- Please note that flag colours may vary slightly from order to order. We cannot guarantee an exact Pantone colour match.