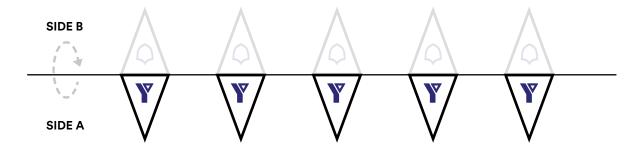

#### On both sides

\* Printing on both sides of the flag is possible for 1-colour logos only.

#### On both sides, different logo on side B

\* Printing on both sides of the flag is possible for 1-colour logos only.

OR see alternating printing options on next page