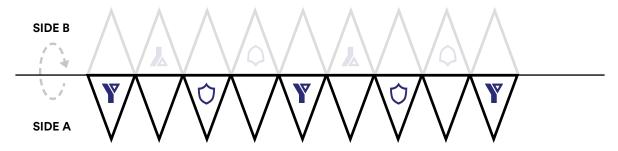

#### **Two logos**

Useful for logos with 2 colours

\*I would like to add 1 or more blank flags between logo flags

**Flags** 