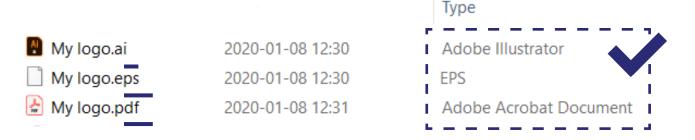

#### Vector files names end in .ai, .eps, .pdf

<sup>\*</sup>Opening an image file and saving it into a vector format or changing the name does not transform the logo into a vector.