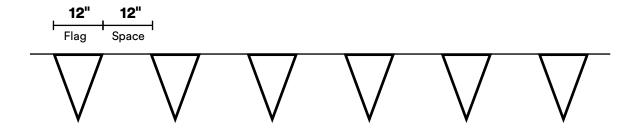

#### **SPACING**

<sup>\*</sup>Go to the next page to select the spacing custom options.

IMPORTANT: Please disregard other pages after the section.

## SPACING OPTIONS

\* Do not fill if you wish to have no spacing between flags