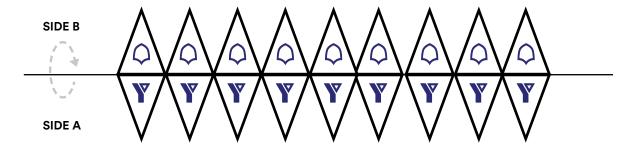

#### On both sides

\* Printing on both sides of the flag is possible for 1-colour logos only.

#### On both sides, different logo on side B

\* Printing on both sides of the flag is possible for 1-colour logos only.

OR see alternating printing options on next page