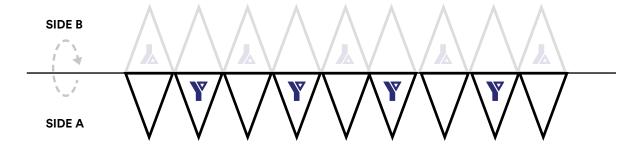

#### One logo

\*I would like to have more than 1 blank flag between logo flags

**Flags** 