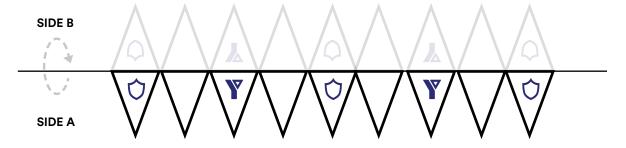

#### **Two logos**

Useful for logos with 2 colours

\*I would like to add 1 or more blank flags between logo flags

**Flags** 

#### Alternating two logos on both sides with blank flags(s)\*

\* Printing on both sides of the flag is possible for 1-colour logos only.

\*I would like to have more than 1 blank flag between logos

**Flags** 

#### Alternating two logos with blank flags(s)\*

\* Printing on both sides of the flag is possible for 1-colour logos only.

\*I would like to have more than 1 blank flag between logos

**Flags** 