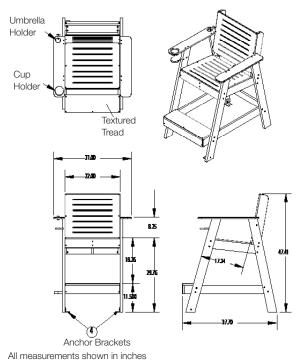

# Sentry® Lifeguard Chairs

Designed to complement any aquatic environment, Sentry<sup>®</sup> Lifeguard Chairs provide an elegant look that will stand the test of time.

- Outdoor furniture style and appeal
- Constructed from HDPE for strength and low maintenance
- Marine grade, 316 stainless steel hardware
- Textured treads for slip resistant surface
- · Wheel kits available to facilitate transport
- 30" chair comes with brackets for anchoring to pool deck, 42" & 66" chairs are pre-drilled for concrete anchors\*
- 66" chair available with additional center support for high wind environments
- Cup & umbrella holders on all chairs
- UPS shippable
- Made in USA

|           |                                                 |       | Shipping — Class 70 |        |       |        |
|-----------|-------------------------------------------------|-------|---------------------|--------|-------|--------|
| Model No. | Description                                     |       | Weight              | Length | Width | Height |
| SLGC-30   | 30" Sentry Lifeguard Chair                      |       | 67 lbs              | 45"    | 19"   | 3"     |
| SLGC-42   | 42" Sentry Lifeguard Chair                      |       | 95 lbs              | 54"    | 19"   | 4"     |
| SLGC-66   | 66" Sentry Lifeguard Chair                      | Box 1 | 95 lbs              | 54"    | 19"   | 4"     |
|           |                                                 | Box 2 | 70 lbs              | 78"    | 14"   | 3"     |
| SLGC-66-S | 66" Sentry Lifeguard Chair with center supports | Box 1 | 110 lbs             | 54"    | 19"   | 4"     |
|           |                                                 | Box 2 | 70 lbs              | 78"    | 14"   | 3"     |