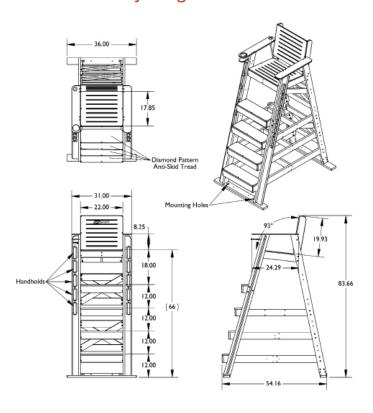

y Lifeguard Chair                      |       | 67 lbs              | 45"    | 19"   | 3"     |
| SLGC-42   | 42" Sentry Lifeguard Chair                      |       | 95 lbs              | 54"    | 19"   | 4"     |
| SLGC-66   | 66" Sentry Lifeguard Chair                      | Box 1 | 95 lbs              | 54"    | 19"   | 4"     |
|           |                                                 | Box 2 | 70 lbs              | 78"    | 14"   | 3"     |
| SLGC-66-S | 66" Sentry Lifeguard Chair with center supports | Box 1 | 110 lbs             | 54"    | 19"   | 4"     |
|           |                                                 | Box 2 | 70 lbs              | 78"    | 14"   | 3"     |



### 30" Sentry Lifeguard Chair



## 42" Sentry Lifeguard Chair



#### 66" Sentry Lifeguard Chair



## 66" Sentry Lifeguard Chair w/ Center Supports