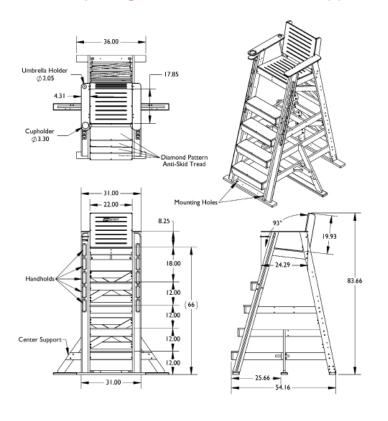

lbs              | 45"    | 19"   | 3"     |
| SLGC-42   | 42" Sentry Lifeguard Chair                      |       | 95 lbs              | 54"    | 19"   | 4"     |
| SLGC-66   | 66" Sentry Lifeguard Chair                      | Box 1 | 95 lbs              | 54"    | 19"   | 4"     |
|           |                                                 | Box 2 | 70 lbs              | 78"    | 14"   | 3"     |
| SLGC-66-S | 66" Sentry Lifeguard Chair with center supports | Box 1 | 110 lbs             | 54"    | 19"   | 4"     |
|           |                                                 | Box 2 | 70 lbs              | 78"    | 14"   | 3"     |



### 30" Sentry Lifeguard Chair



## 42" Sentry Lifeguard Chair



#### 66" Sentry Lifeguard Chair



## 66" Sentry Lifeguard Chair w/ Center Supports