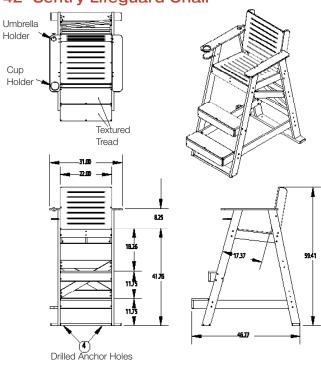

| Height |
| SLGC-30   | 30" Sentry Lifeguard Chair                      |       | 67 lbs              | 45"    | 19"   | 3"     |
| SLGC-42   | 42" Sentry Lifeguard Chair                      |       | 95 lbs              | 54"    | 19"   | 4"     |
| SLGC-66   | 66" Sentry Lifeguard Chair                      | Box 1 | 95 lbs              | 54"    | 19"   | 4"     |
|           |                                                 | Box 2 | 70 lbs              | 78"    | 14"   | 3"     |
| SLGC-66-S | 66" Sentry Lifeguard Chair with center supports | Box 1 | 110 lbs             | 54"    | 19"   | 4"     |
|           |                                                 | Box 2 | 70 lbs              | 78"    | 14"   | 3"     |



### 30" Sentry Lifeguard Chair



## 42" Sentry Lifeguard Chair



#### 66" Sentry Lifeguard Chair



## 66" Sentry Lifeguard Chair w/ Center Supports