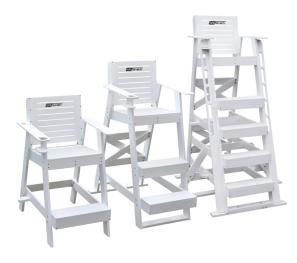

Sentry® 30", 42", and 66" seat height lifeguard chairs

42" & 66" Chair Wheel Kit

# Sentry® Lifeguard Chairs

Designed to complement any aquatic environment, Sentry<sup>®</sup> Lifeguard Chairs provide an elegant look that will stand the test of time.

- Outdoor furniture style and appeal
- Constructed from HDPE for strength and low maintenance
- Marine grade, 316 stainless steel hardware
- Textured treads for slip resistant surface
- · Wheel kits available to facilitate transport
- 30" chair comes with brackets for anchoring to pool deck, 42" & 66" chairs are pre-drilled for concrete anchors\*
- 66" chair available with additional center support for high wind environments
- Cup & umbrella holders on all chairs
- UPS shippable
- Made in USA

### 30" Sentry Lifeguard Chair

## 42" Sentry Lifeguard Chair

#### 66" Sentry Lifeguard Chair